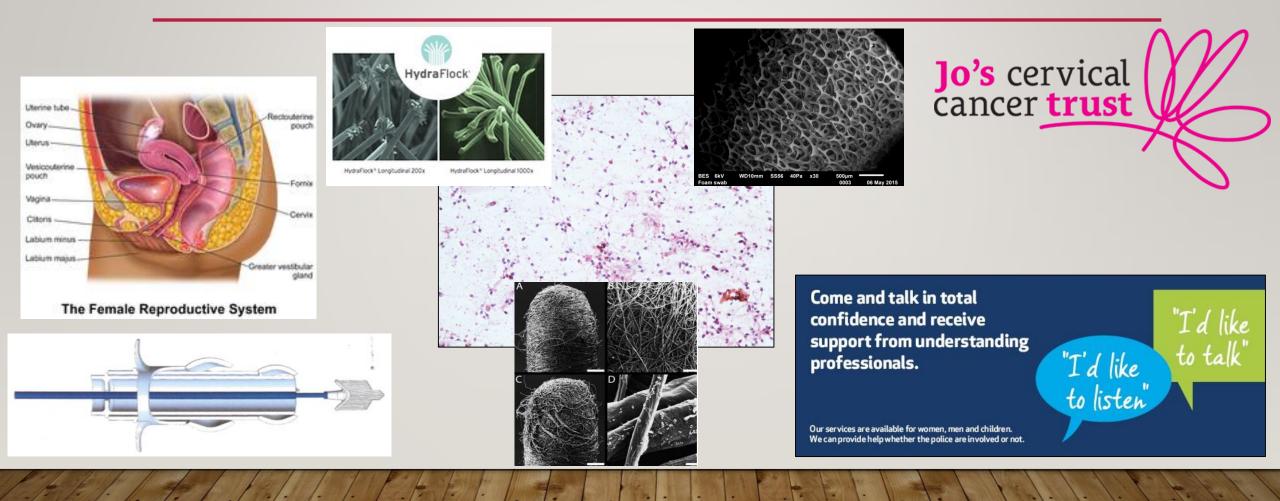

# COLLABORATIVE RESEARCH INTO INTERNATIONAL PERSPECTIVES ON BEST PRACTICE IN SEXUAL OFFENCE INVESTIGATIONS

DR LAURA WALTON-WILLIAMS

CRIMINAL JUSTICE & FORENSIC SCIENCE DEPARTMENT

L.M.WALTON@STAFFS.AC.UK

BLOG: HTTP://BLOGS.STAFFS.AC.UK/DRLAURAWALTONWILLIAMS/

TWITTER: @LAURAWALTONWILL







### SEXUAL OFFENCE RESEARCH







# WINSTON CHURCHILL TRAVELLING FELLOWSHIP





## **FUTURE DEVELOPMENTS**

- Sexual Violence Conference
- Community Events
- Textbook: 'Sexual Violence Investigations: The Victim's Journey'
- Sexual Offence Research Group
  - Health, Psychology, Criminology, Policing and Criminal Investigations, Law, Community Engagement and Community Partnerships, Business and Employability Services, Students



# THANK YOU FOR LISTENING ANY QUESTIONS?