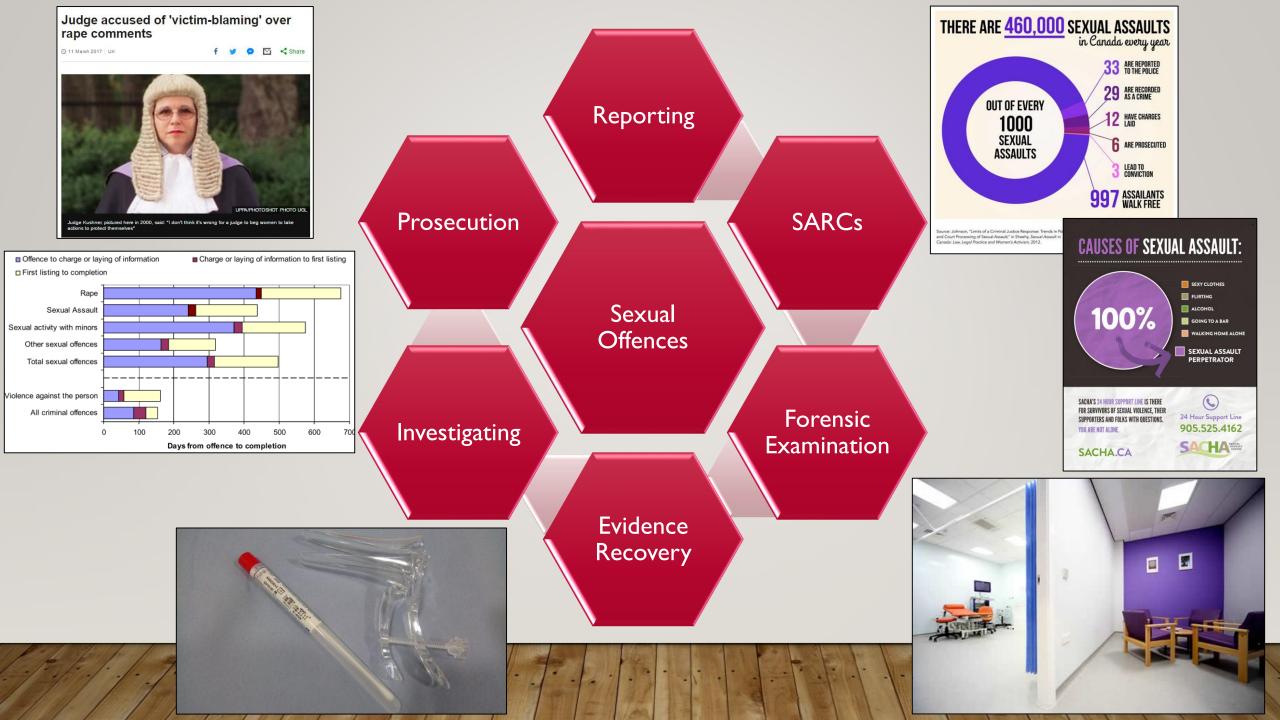

# COLLABORATIVE RESEARCH INTO INTERNATIONAL PERSPECTIVES ON BEST PRACTICE IN SEXUAL OFFENCE INVESTIGATIONS

DR LAURA WALTON-WILLIAMS

CRIMINAL JUSTICE & FORENSIC SCIENCE DEPARTMENT

L.M.WALTON@STAFFS.AC.UK

BLOG: HTTP://BLOGS.STAFFS.AC.UK/DRLAURAWALTONWILLIAMS/

TWITTER: @LAURAWALTONWILL







### SEXUAL OFFENCE RESEARCH







# WINSTON CHURCHILL TRAVELLING FELLOWSHIP





## **FUTURE DEVELOPMENTS**

- Sexual Violence Conference
- Community Events
- Textbook: 'Sexual Violence Investigations: The Victim's Journey'
- Sexual Offence Research Group
  - Health, Psychology, Criminology, Policing and Criminal Investigations, Law, Community Engagement and Community Partnerships, Business and Employability Services, Students



# THANK YOU FOR LISTENING ANY QUESTIONS?