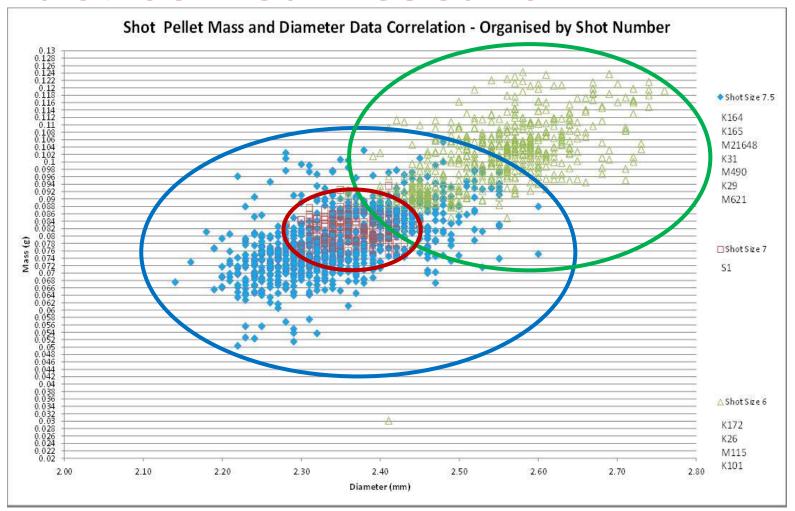

#### RESEARCHER

- Firearms examination
- Forensic firearms identification
- Ballistics
- Gunshot residue

**ACADEMIC** 

(me)