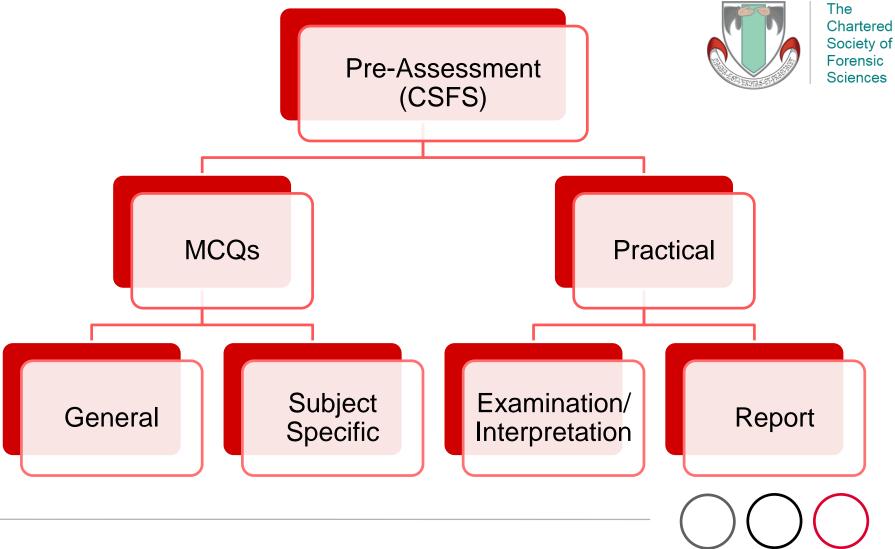

#### **CoPC Assessment**

#### **PEAC Assessment**

The Chartered Society of Forensic Sciences