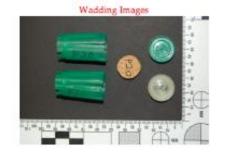

#### For

- Dissemination of knowledge
- Community engagement
- CV building
- Facilities
- Another set of hands
- Wider scope/impact
- Grants

| Brand                             |        | Line Cu                              | Cup Colour Variants |  |
|-----------------------------------|--------|--------------------------------------|---------------------|--|
| Gevelot                           |        | vix 180 / Mini<br>nagnum             | Green               |  |
| Driver Colour Variants            |        | No. of Wadding Componen              | ts Cup              |  |
| N/A                               |        | 3                                    | Plastic             |  |
| Disk(s)                           | Driver | Cup Length                           | Full Leng           |  |
| Cork                              | N/A    | 25.7                                 | 32.4                |  |
| Secondary Component Thickness 4.4 |        | Internal Hole Diameter Driver<br>N/A |                     |  |
| Internal Hole Diameter Disk       |        | Wall Thickness                       | WT Tolerance        |  |
| N/A                               |        | 0.6                                  | 0.1                 |  |
| Separate Wall Length              |        | Separate Wall Width                  |                     |  |
| N/A                               |        | N/A                                  |                     |  |